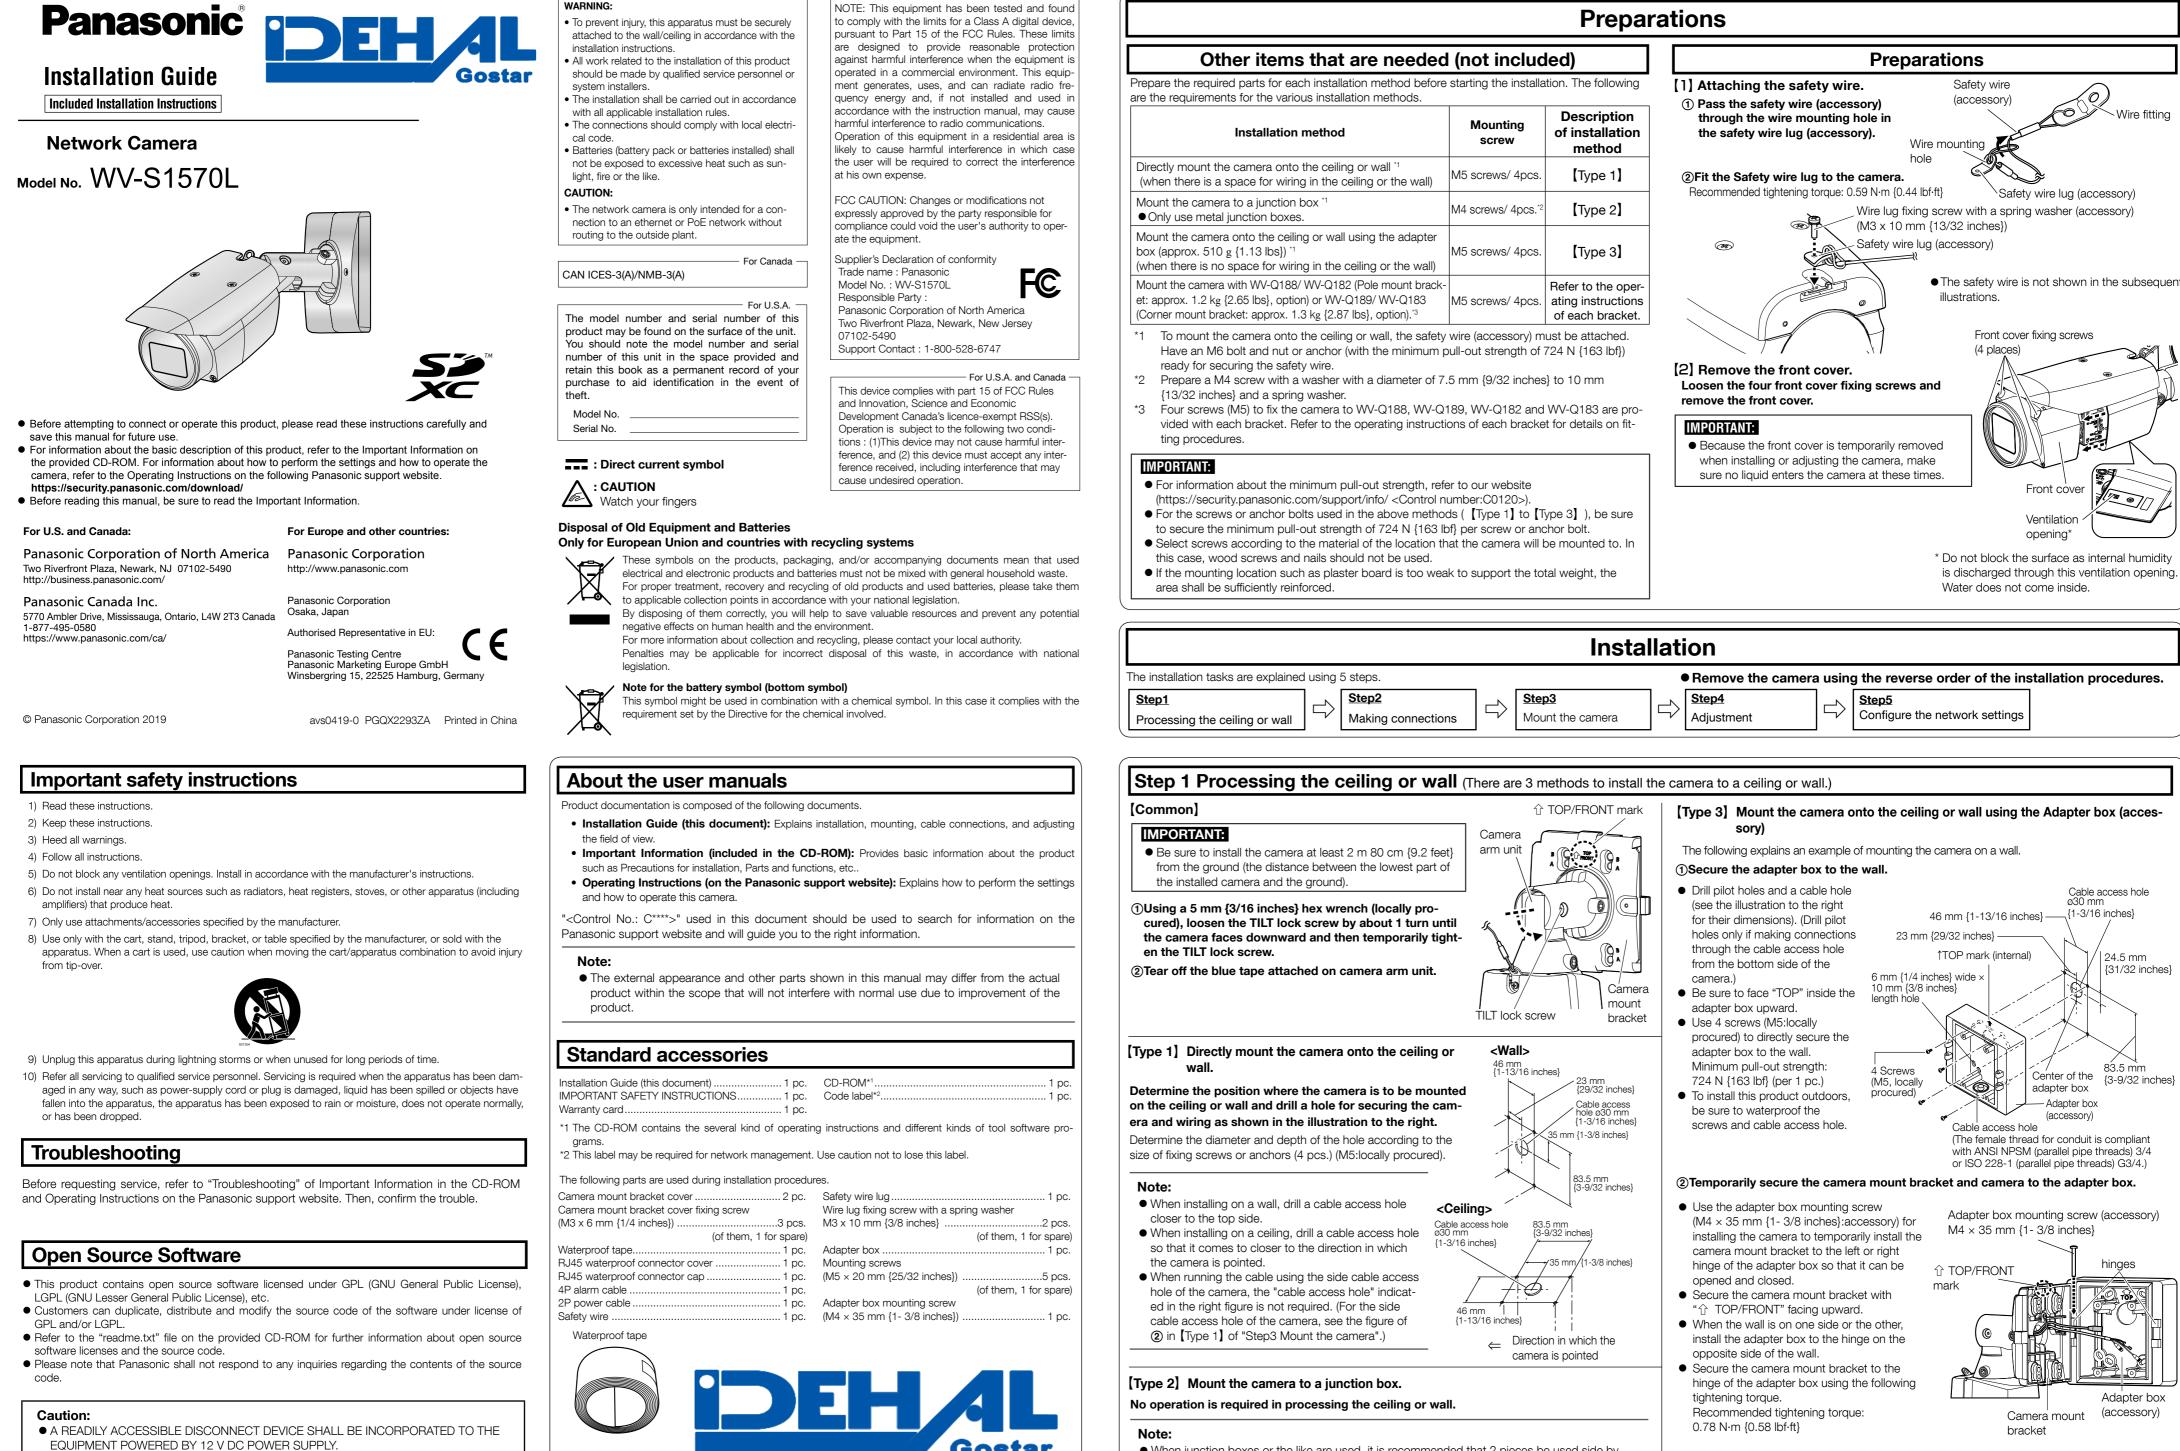

# **Preparations**

| Installation method                                                                                                                                                          | Mounting<br>screw  | Description<br>of installation<br>method                     |
|------------------------------------------------------------------------------------------------------------------------------------------------------------------------------|--------------------|--------------------------------------------------------------|
| mount the camera onto the ceiling or wall <sup>*1</sup> there is a space for wiring in the ceiling or the wall)                                                              | M5 screws/ 4pcs.   | 【Type 1】                                                     |
| he camera to a junction box <sup>*1</sup><br>use metal junction boxes.                                                                                                       | M4 screws/ 4pcs.*2 | [Type 2]                                                     |
| he camera onto the ceiling or wall using the adapter<br>prox. 510 g {1.13 lbs}) <sup>*1</sup><br>here is no space for wiring in the ceiling or the wall)                     | M5 screws/ 4pcs.   | [Type 3]                                                     |
| the camera with WV-Q188/ WV-Q182 (Pole mount brack-<br>bx. 1.2 kg {2.65 lbs}, option) or WV-Q189/ WV-Q183<br>mount bracket: approx. 1.3 kg {2.87 lbs}, option). <sup>3</sup> | M5 screws/ 4pcs.   | Refer to the oper-<br>ating instructions<br>of each bracket. |

• When junction boxes or the like are used, it is recommended that 2 pieces be used side by side. (Securing the camera to one junction box and making connections to the other makes cable connections easy.)